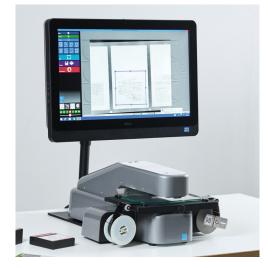

## delta HD LTE delta HD

The universal film scanning systems.

Designed as an uncomplicated device for public or professional use, the delta microform scanner simply and efficiently digitizes all formats of microfilm as well as photographic materials.

## Product advantages

- On-demand multiformat scanning roll film 16/35 mm, microfiche, jackets, aperture cards and photographic slides/negatives
- now also available with color mode and high speed USB 3.0
- High-resolution area array with real-time on-screen view for highest productivity
- High-end customized lens for best microform clarity
- Follow-me-solutions / paycard solutions
- Easy to use touch screen, film transport motorized and fully automatic with automatic image detection
- Direct output to searchable text (OCR)
- Whisper-quiet operation ideally for library applications