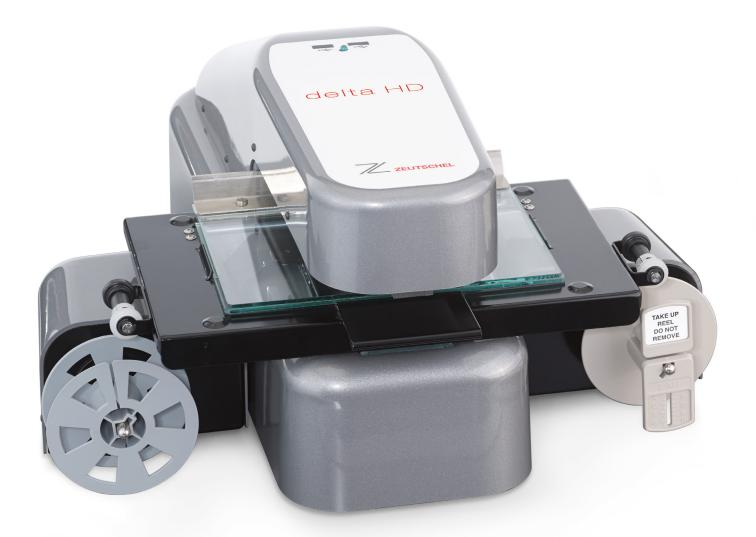

## delta HD LTE delta HD

The universal film scanning systems.

Designed as an uncomplicated device for public or professional use, the delta microform scanner simply and efficiently digitizes all formats of microfilm as well as photographic materials.

## Product advantages

- On-demand multiformat scanning roll film 16/35 mm, microfiche, jackets, aperture cards and photographic slides/negatives
- now also available with color mode and high speed USB 3.0
- High-resolution area array with real-time on-screen view for highest productivity
- High-end customized lens for best microform clarity
- Follow-me-solutions / paycard solutions
- Easy to use touch screen, film transport motorized and fully automatic with automatic image detection
- Direct output to searchable text (OCR)
- Whisper-quiet operation ideally for library applications