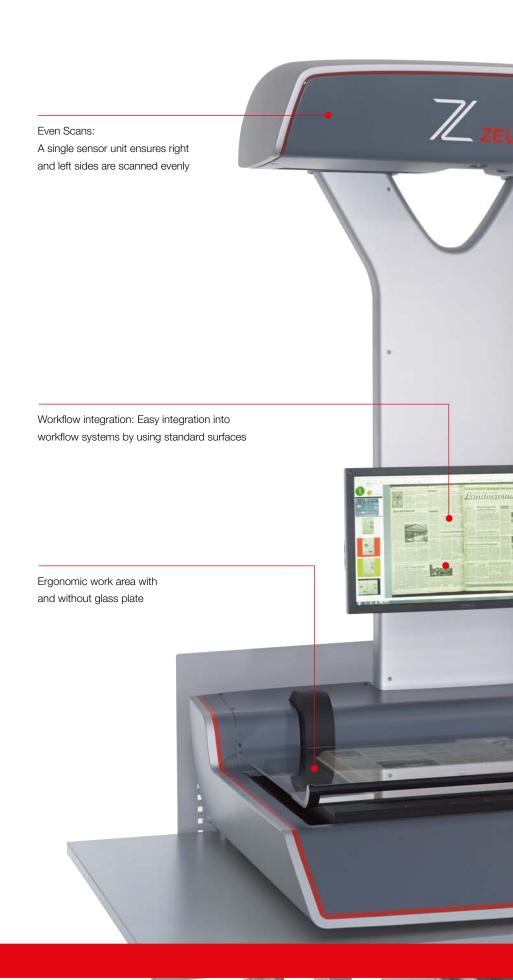

## Innovative and ergonomic

Form follows function. Innovative design, the latest lighting technology and easy-to-use functions are the features of our new generation of A1 scanners. Everything you need to digitize large-format documents, books and maps. The OS 12000 A1 high precision scanner is the ideal, future-proof solution. The rear, glare-free illumination and the intuitive operating system, with monitor image viewing, provide perfect results. Faulty scans and uneven illumination are thus things of the past. The OS 12000 range is particularly kind to documents and is user-friendly thanks to its very high processing speed. The low level of light emission does not just protect valuable documents but also makes handling safe, efficient, and ergonomically functional. With its functional form, the OS 12000 makes scanning child's play. It combines innovation and intuition in a unique way - and wins every-