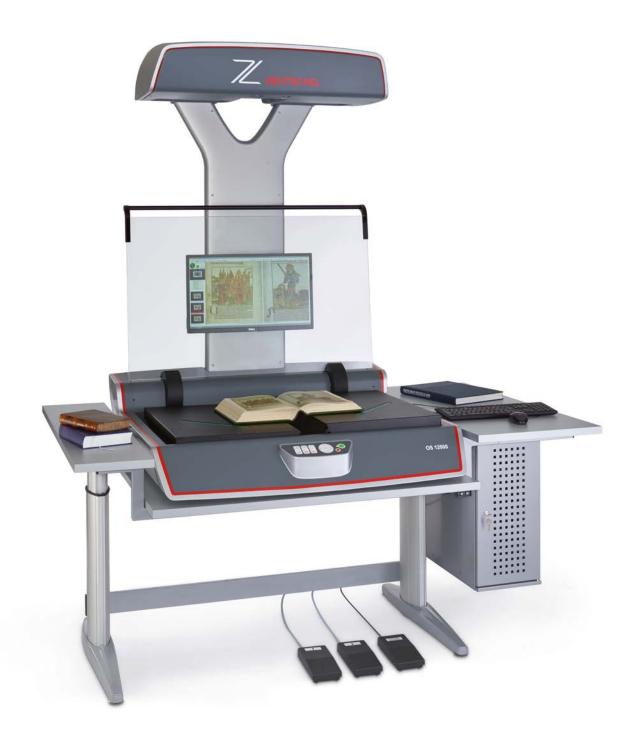

## Innovative and ergonomic

Form follows function. Innovative design, the latest lighting technology and easy-to-use functions are the features of our new generation of A1 scanners. Everything you need to digitize large-format documents, books and maps. The OS 12000 A1 high precision scanner is the ideal, future-proof solution. The rear, glare-free illumination and the intuitive operating system, with monitor image viewing, provide perfect results. Faulty scans and uneven illumination are thus things of the past. The OS 12000 range is particularly kind to documents and is user-friendly thanks to its very high processing speed. The low level of light emission does not just protect valuable documents but also makes handling safe, efficient, and ergonomically functional. With its functional form, the OS 12000 makes scanning child's play. It combines innovation and intuition in a unique way - and wins every-

one over with its top design.

Overhead tabletop scanner for books, newspapers, and large-format documents (certificates, drawings, maps)