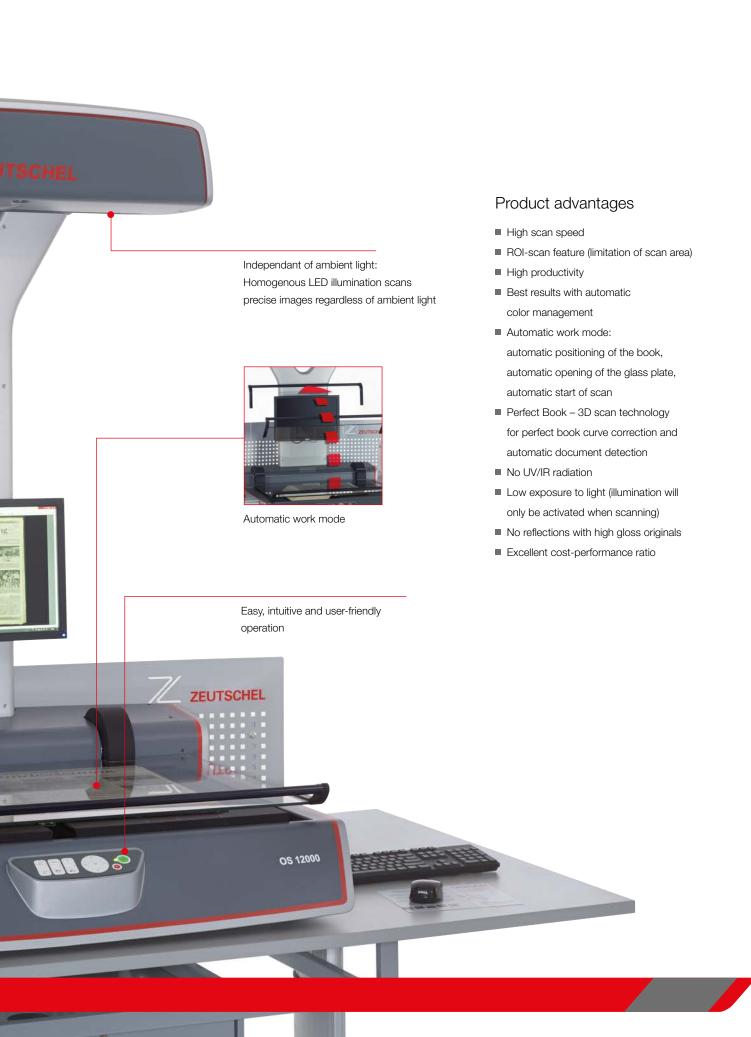

## Innovative and ergonomic

Form follows function. Innovative design, the latest lighting technology and easy-to-use functions are the features of our new generation of A1 scanners. Everything you need to digitize large-format documents, books and maps. The OS 12000 A1 high precision scanner is the ideal, future-proof solution. The rear, glare-free illumination and the intuitive operating system, with monitor image viewing, provide perfect results. Faulty scans and uneven illumination are thus things of the past. The OS 12000 range is particularly kind to documents and is user-friendly thanks to its very high processing speed. The low level of light emission does not just protect valuable documents but also makes handling safe, efficient, and ergonomically functional. With its functional form, the OS 12000 makes scanning child's play. It combines innovation and intuition in a unique way - and wins every-

## Technische Daten OS 12000 A1

| Scan area                                              | Max. 840 × 604 mm / 33 × 23.8" (> DIN A1, D-size)                                                                                                     |
|--------------------------------------------------------|-------------------------------------------------------------------------------------------------------------------------------------------------------|
| Book cradle                                            | Maximum book thickness 170 mm, book cradle with glass plate (scanning with and without glass plate)                                                   |
| Auto focus                                             | Yes                                                                                                                                                   |
| Scan mode                                              | 36 bit color / output 24 bit color, 12 bit gray / output 8 bit gray, 1 bit b&w / output 1 bit b&w                                                     |
| Maximum resolution                                     | 100-600 ppi                                                                                                                                           |
| Scan speed                                             | 5 seconds / 300 ppi (A1 color)                                                                                                                        |
| Scanner interface                                      | Firewire                                                                                                                                              |
| Data display                                           | All standard formats, e.g. TIFF uncompressed, TIFF G4, JPEG, JP2, Multipage TIFF, PDF, BMP, PCX, PNG                                                  |
| Electrical data                                        |                                                                                                                                                       |
| Voltage                                                | 230 V, other voltages on request                                                                                                                      |
| Frequency                                              | 50-60 Hz                                                                                                                                              |
| Amperage                                               | 1,1 A                                                                                                                                                 |
| Dimensions                                             |                                                                                                                                                       |
| Width                                                  | 1130 mm / 44.49"                                                                                                                                      |
| Depth                                                  | 1050 mm / 41.34"                                                                                                                                      |
| Height                                                 | 1620 mm / 63.78"                                                                                                                                      |
| Footprint (depth × width)                              | 940 mm×840 mm / 37"×33.07"                                                                                                                            |
| Software                                               |                                                                                                                                                       |
| User software                                          | Software OS 12 for high productivity                                                                                                                  |
| Perfect Book (optional)                                | Perfect Book – 3D scan technology for perfect book curve correction and automatic document detection                                                  |
| Image processing/image enhancement software (optional) | Integrated color management, contrast improvement, image rotation, despeckle, deskewing, cropping, masking, b&w scanning with dynamic threshold, etc. |
|                                                        |                                                                                                                                                       |